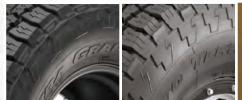

| 8.5-(10.0)-11.0                 | 2835           | @     | 65                                                                                                                  | 66.0   |

LT tires with a "D" load range have an 8-ply rating. LT tires with an "E" load range have a 10-ply rating.

<sup>\*</sup> Indicates Extra Load (XL).



# TERRA GRAPPLER®

# ALL-TERRAIN LIGHT TRUCK TIRE





\*Ratings based on comparison to other Nitto product in the segment

# HIGH DENSITY SIPING Deep sipes and lateral voids effectively channel away water. Siping helps resist hydroplaning by cutting through pockets of water on road surfaces. This technology provides all-season traction. OFF-ROAD PERFORMANCE The lugs on the shoulder are staggered to improve traction in deep sand and loose dirt.



#### **DUAL SIDEWALL DESIGNS**

Each Grappler has two sidewall designs so you can choose how your tires look. On the Terra Grappler one side has solid outlined lettering and the other has serrated lettering.

#### SIZES AND SPECIFICATIONS

#### TERRA GRAPPLER

| Wheel | Tire Size     |      | Stock  | Tread<br>Depth |                       | ated<br>nsions         | Approved Rim<br>(Measuring Rim) | Ma             | aximu | m              | Wt.    |
|-------|---------------|------|--------|----------------|-----------------------|------------------------|---------------------------------|----------------|-------|----------------|--------|
| Dia.  | Tile Size     |      | Number | (1/32")        | Overall<br>Dia. (in.) | Overall<br>Width (in.) | Width (in.)                     | Load<br>(