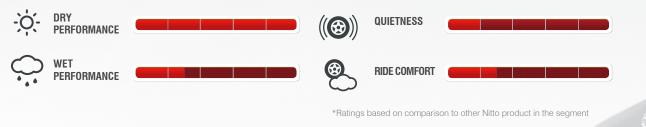

11.0           | 28.66                  | 9.57                   | 7.5-(8.0)-9.0                | 1929           | @ | 50             | 29.98  |
| 20    | * 275/40R20 | 106T | 213630 | 11.6           | 28.66                  | 10.94                  | 9.0-(9.5)-11.0               | 2094           | @ | 50             | 32.63  |
| 20    | * 275/45R20 | 110T | 213130 | 11.6           | 29.76                  | 10.75                  | 8.5-(9.0)-10.5               | 2337           | @ | 50             | 34.83  |
|       | 315/35R20   | 106T | 213570 | 11.6           | 28.66                  | 12.60                  | 10.5-(11.0)-12.5             | 2094           | @ | 44             | 34.83  |

<sup>\*</sup>Indicates Extra Load (XL).

71





# D.O.T.-COMPLIANT COMPETITION ROAD COURSE TIRE



#### **COMPETITION PERFORMANCE**

The construction design is enhanced for consistency and stability under racing conditions. The large shoulder blocks maximize the surface area contacting the road. This large contact patch increases dry performance while accelerating, braking and cornering.

# HANDLING STABILITY

High modulus rayon carcass, reinforced sidewall and the advanced body construction combine to increase stability during braking, cornering and straight-aways.

#### SPECIALIZED RACE COMPOUND

**74** COMPETITION

The road race compound balances dry traction, consistency, heat cycle performance, heat resistance and longevity to provide fast and consistent lap times throughout the life of the tire.

#### DRY PERFORMANCE

The NT01 offers varying degrees of competition performance. T