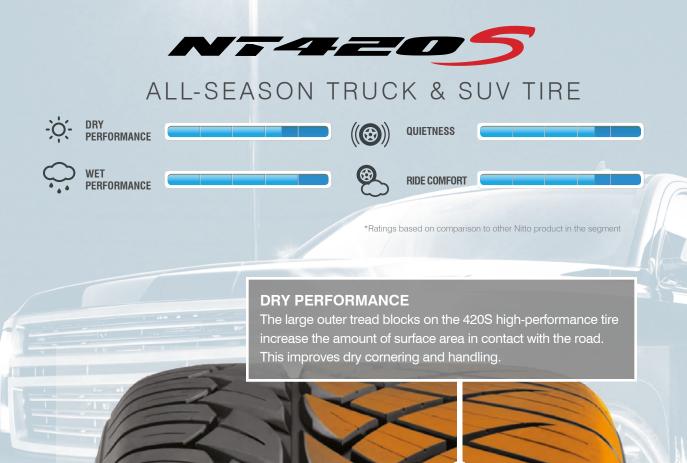

33.03                 | 10.90                  | 7.5-(8.0)-9.5                | 3415           | @     | 80             | 56.5   |
| 20    | LT275/65R20 E | 126R | 205030 | 16.0           | 34.05                 | 10.90                  | 7.5-(8.0)-9.5                | 3750           | @     | 80             | 60.8   |
|       | LT305/55R20 E | 121R | 205340 | 16.0           | 33.11                 | 12.56                  | 8.5-(9.5)-11.0               | 3195           | @     | 65             | 65.6   |
| 22    | LT285/50R22 E | 121R | 205000 | 16.0           | 33.27                 | 11.50                  | 8.0-(9.0)-10.0               | 3195           | @     | 80             | 63.8   |

LT tires with an "E" load range have a 10-ply rating.

<sup>\*</sup>Indicates Extra Load (XL).





#### SIPING

Siping across the tread pattern provides additional biting edges to help maintain traction in wet weather conditions.



Slanted three-dimensional tread blocks reduce flex for improved handling.



#### **EVEN WEAR**

The asymmetrical, non-directional tread pattern allows for cross-rotation, which reduces irregular wear.

\*Consult your tire retailer on the appropriate rotation pattern for your vehicle.



| Wheel | Tire Size   |      | Stock  | Tread<br>Depth |                       | ated<br>nsions         | Approved Rim<br>(Measuring Rim) | Ma             | aximu | m              | Wt.    |
|-------|-------------|------|--------|----------------|-----------------------|------------------------|---------------------------------|----------------|-------|----------------|---