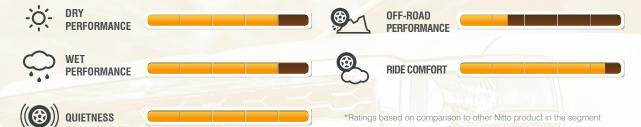

| 76.2   |  |
|       | LT285/55R20 E | 122R | 202710 | 16.0           | 32.36                 | 11.77                  | 8.0-(9.0)-10.0                  | 3305           | @ | 80             | 60.0   |  |
| 20    | LT305/55R20 E | 121R | 202880 | 16.0           | 33.07                 | 12.76                  | 8.5-(9.5)-11.0                  | 3195           | @ | 65             | 68.2   |  |
|       | LT325/60R20 D | 121R | 202860 | 15.6           | 35.08                 | 13.11                  | 9.0-(9.5)-12.0                  | 3195           | @ | 50             | 77.0   |  |

LT tires with a "D" load range have an 8-ply rating. LT tires with an "E" load range have a 10-ply rating.

<sup>\*</sup> Indicates Extra Load (XL).



# Dura Grappler

# HIGHWAY TERRAIN LIGHT TRUCK TIRE



#### **ADVANCED SIPING TECHNOLOGIES**

3D Multiwave sipes increase traction in wet conditions while maintaining tread block rigidity.



#### SIZES AND SPECIFICATIONS

#### Dura Grappler

| Wheel | Tire Size     |      | Stock  | Tread<br>Depth |                       | ated<br>nsions         | Approved Rim (Measuring Rim) | Ma             | aximu | m              | Wt.    |
|-------|---------------|------|--------|----------------|-----------------------|------------------------|------------------------------|----------------|-------|----------------|--------|
| Dia.  | Tile Size     |      | Number | (1/32")        | Overall<br>Dia. (in.) | Overall<br>Width (in.) | Width (in.)                  | Load<br>(lbs.) | @     | Press<br>(PSI) | (lbs.) |
|       | LT235/85R16 E | 120R | 205140