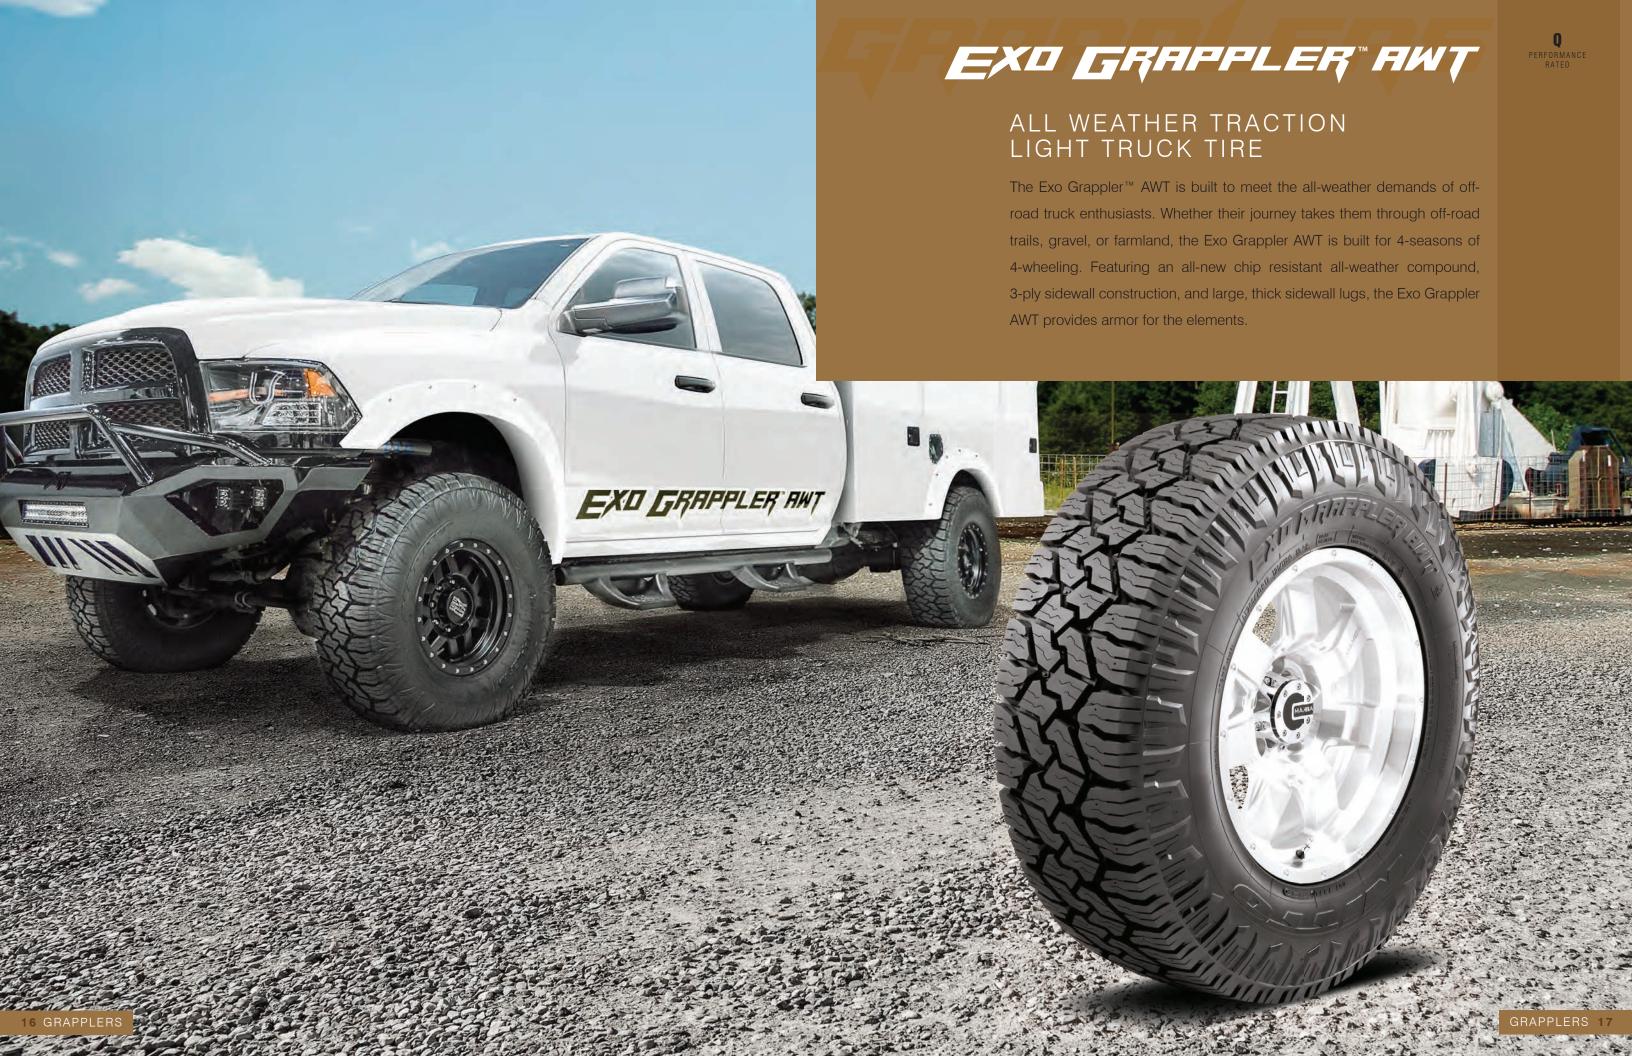

| 114Q     | 217270 | 18.3           | 32.76                 | 12.52                  | 8.5-(10.0)-11.0                 | 2600           | @     | 80             | 62.8   |
| 22    | 35x12.50R22LT F 121Q   | 121Q     | 217250 | 18.3           | 34.76                 | 12.52                  | 8.5-(10.0)-11.0                 | 3195           | @     | 80             | 70.3   |
|       | 37x12.50R22LT F 127Q   | 127Q     | 217280 | 18.3           | 36.77                 | 12.52                  | 9.0-(10.0)-11.5                 | 3860           | @     | 80             | 75.9   |

LT tires with a "C" load range have a 6-ply rating. LT tires with a "D" load range have an 8-ply rating. LT tires with an "E" load range have a 10-ply rating. LT tires with an "F" load range have a 12-ply rating.



# EXO GRAPPLER ANT

## ALL WEATHER TRACTION LIGHT TRUCK TIRE





#### WINTER PERFORMANCE

Rated with the 3-peak mountain snowflake for winter driving conditions, the Exo Grappler's sipes and large lateral grooves provide biting edges as well as water and snow/slush evacuation. These tread features are combined with a new durable compound that allows for traction in freezing temperatures. For additional traction, TSMI #15 studs can be added for increased winter traction.





#### **DUAL SIDEWALL DESIGNS**

Each Grappler has two sidewall designs so you can choose how your tires look. On the Exo Grappler one side has chisel-shaped sidewall lugs and the other has Y-shaped sidewall-lugs.

#### SIZES AND SPECIFICATIONS

#### EXO GRAPPLER AWT

| Wheel | Tire Size       |          | Stock  | T