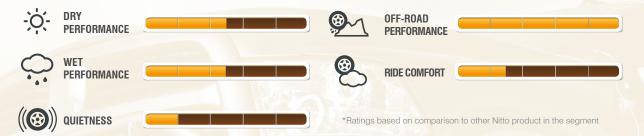

|           |



# Mud Grappler

# EXTREME MUD TERRAIN LIGHT TRUCK TIRE



#### HIGH VOID RATIO

The high void ratio between the tread blocks efficiently clears mud and dirt from the pattern to provide excellent traction in extreme terrain.

#### **OFF-ROAD TRACTION**

The tread blocks keep part of the lugs biting the ground at all times.

#### **PUNCTURE RESISTANCE**

The three-ply polyester sidewall construction and high strength steel belt tread package improve puncture resistance.





#### **DUAL SIDEWALL DESIGNS**

Each Grappler has two sidewall designs so you can choose how your tires look. On the Mud Grappler, one side has lizard skin sidewall lugs and the other has plain sidewall lugs.

#### SIZES AND SPECIFICATIONS

# Mud Grappler

| Wheel | Tire Size       |          | Stock  | Tread<br>Depth |                       | ated<br>nsions         | Approve