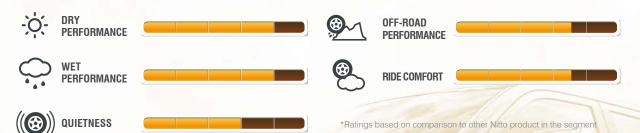

2.52                  | 8.5-(10.0)-11.0                 | 2600           | @     | 80             | 62.8   |
| 22    | 35x12.50R22LT F 121Q   | 121Q     | 217250 | 18.3           | 34.76                 | 12.52                  | 8.5-(10.0)-11.0                 | 3195           | @     | 80             | 70.3   |
|       | 37x12.50R22LT F 127Q   | 127Q     | 217280 | 18.3           | 36.77                 | 12.52                  | 9.0-(10.0)-11.5                 | 3860           | @     | 80             | 75.9   |

LT tires with a "C" load range have a 6-ply rating. LT tires with a "D" load range have an 8-ply rating. LT tires with an "E" load range have a 10-ply rating. LT tires with an "F" load range have a 12-ply rating.



# EXO GRAPPLER ANT

## ALL WEATHER TRACTION LIGHT TRUCK TIRE





#### WINTER PERFORMANCE

Rated with the 3-peak mountain snowflake for winter driving conditions, the Exo Grappler's sipes and large lateral grooves provide biting edges as well as water and snow/slush evacuation. These tread features are combined with a new durable compound that allows for traction in freezing temperatures. For additional traction, TSMI #15 studs can be added for increased winter traction.





#### **DUAL SIDEWALL DESIGNS**

Each Grappler has two sidewall designs so you can choose how your tires look. On the Exo Grappler one side has chisel-shaped sidewall lugs and the other has Y-shaped sidewall-lugs.

#### SIZES AND SPECIFICATIONS

#### EXO GRAPPLER AWT

| Wheel | Tire Size       |          | Stock  | Tread<br>Depth |                       | ated<br>nsions         |