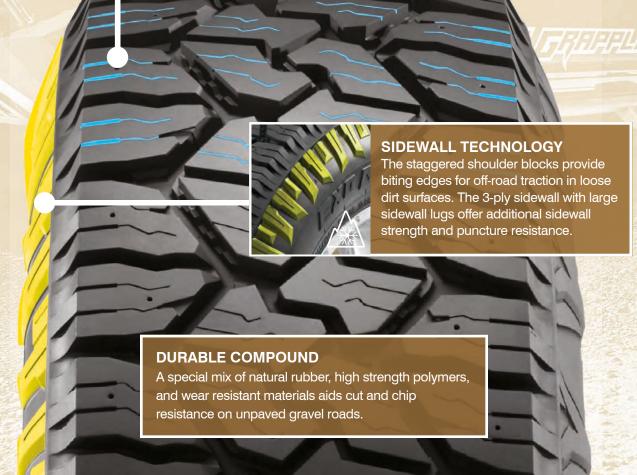

2                  | 9.0-(10.0)-11.5                 | 3860           | @     | 80             | 75.9   |

LT tires with a "C" load range have a 6-ply rating. LT tires with a "D" load range have an 8-ply rating. LT tires with an "E" load range have a 10-ply rating. LT tires with an "F" load range have a 12-ply rating.



# EXO GRAPPLER ANT

## ALL WEATHER TRACTION LIGHT TRUCK TIRE





#### WINTER PERFORMANCE

Rated with the 3-peak mountain snowflake for winter driving conditions, the Exo Grappler's sipes and large lateral grooves provide biting edges as well as water and snow/slush evacuation. These tread features are combined with a new durable compound that allows for traction in freezing temperatures. For additional traction, TSMI #15 studs can be added for increased winter traction.





#### **DUAL SIDEWALL DESIGNS**

Each Grappler has two sidewall designs so you can choose how your tires look. On the Exo Grappler one side has chisel-shaped sidewall lugs and the other has Y-shaped sidewall-lugs.

#### SIZES AND SPECIFICATIONS

#### EXO GRAPPLER AWT

| Wheel | Tire Size       |          | Stock  | Tread<br>Depth |                       | ated<br>nsions         | Approved Rim<br>(Measuring Rim) | Ma             | ximu | m              | Wt.    |
|-------|-----------------|----------|--------|----------------|-----------------------|------------------------|---------------------------------|----------------|------|----------------|--------|
| Dia.  | Tile Size       |          | Number | (1/32")        | Overall<br>Dia. (in.) | Overall<br>Width (in.) | Width (in.)