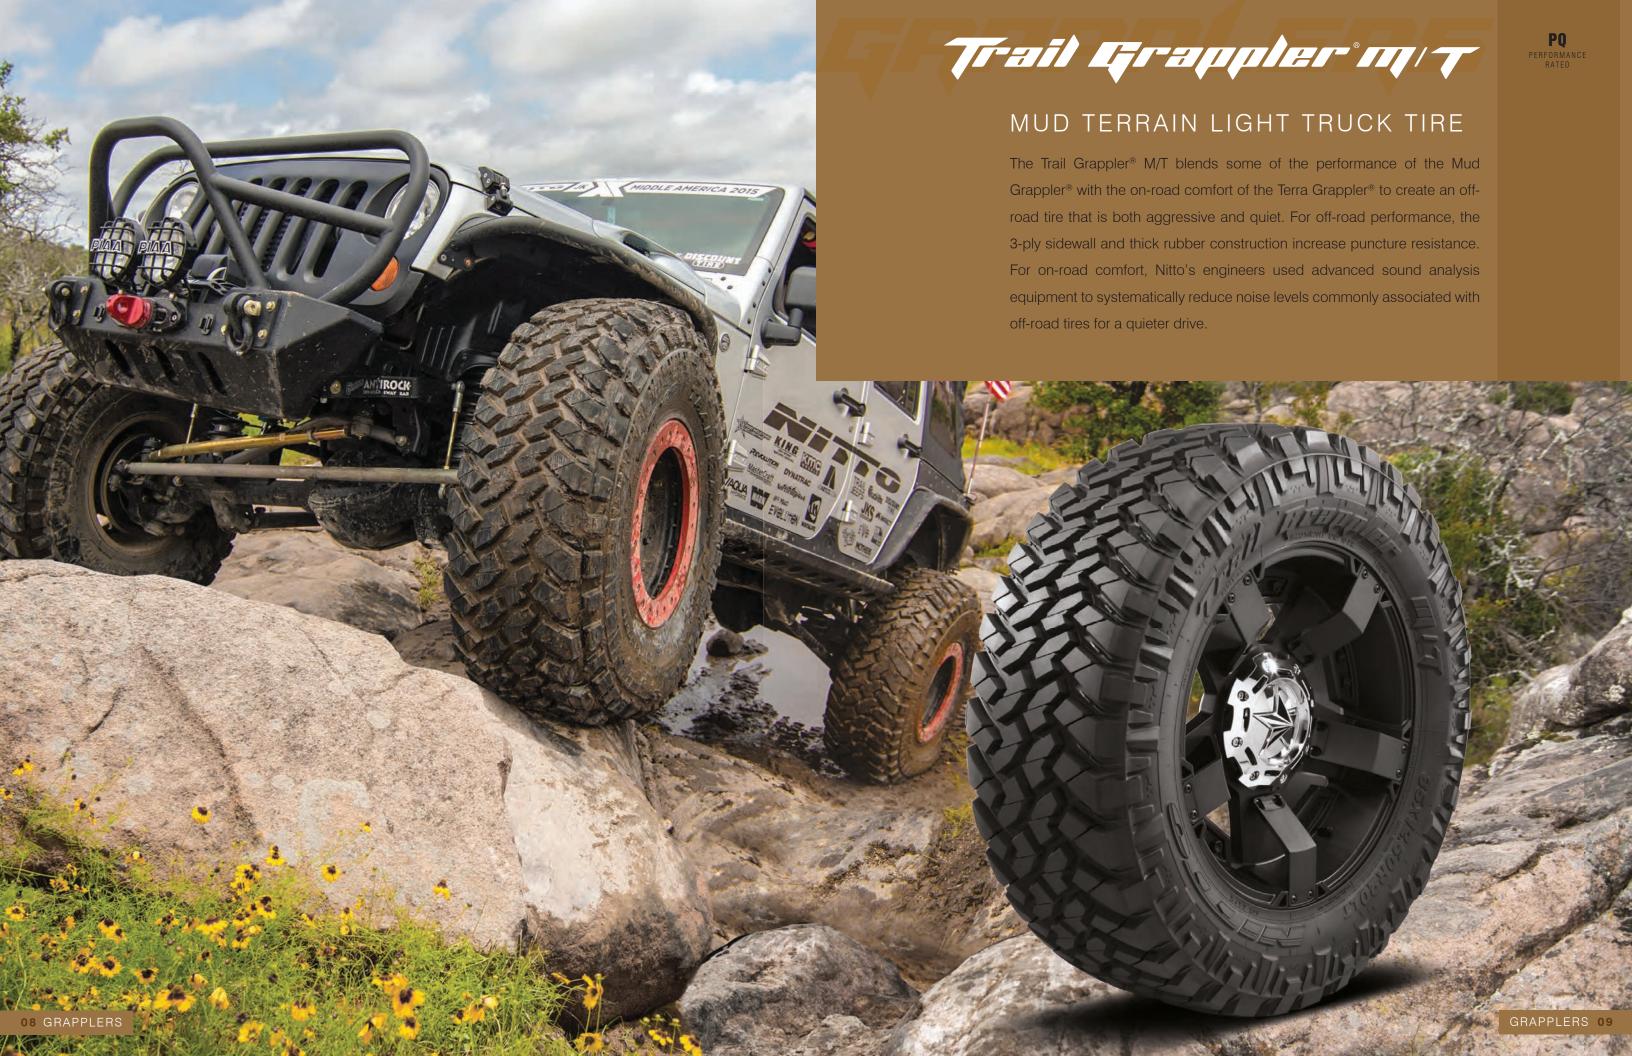

| @     | 50             | 100.7  |
|       | 40x15.50R20LT D | 130Q     | 200720 | 21.0           | 39.72                 | 15.91                  | 11.0-(12.0)-13.0                | 4190           | @     | 50             | 108.2  |
| 22    | 37x13.50R22LT E | 123Q     | 200530 | 21.0           | 37.05                 | 14.13                  | 8.5-(11.0)                      | 3415           | @     | 65             | 84.0   |
| 22    | 40x15.50R22LT D | 127Q     | 200520 | 21.0           | 39.72                 | 16.30                  | 11.0-(12.0)-14.0                | 3860           | @     | 50             | 111.4  |

LT tires with a "C" load range have a 6-ply rating. LT tires with a "D" load range have an 8-ply rating. LT tires with an "E" load range have a 10-ply rating.



# Trail Grappler my

## MUD TERRAIN LIGHT TRUCK TIRE



#### REDUCED ROAD NOISE

Advanced sound analysis equipment was used to systematically reduce the noises normally heard when driving on off-road tires.

#### **MUD EVACUATION**

The balanced void ratio efficiently removes mud and dirt from the tread to provide continuous off-road traction.

#### **DURABILITY**

The 3-ply sidewall with a high turn-up construction acts as an extra layer of reinforcement to increase puncture resistance.



#### **DUAL SIDEWALL DESIGNS**

Each Grappler has two sidewall designs so you can choose how your tires look. On the Trail Grappler one side has stylized lettering with V-shaped sidewall lugs and the other has traditional lettering with flat buttresses.

#### SIZES AND SPECIFICATIONS

# Trail Grappler