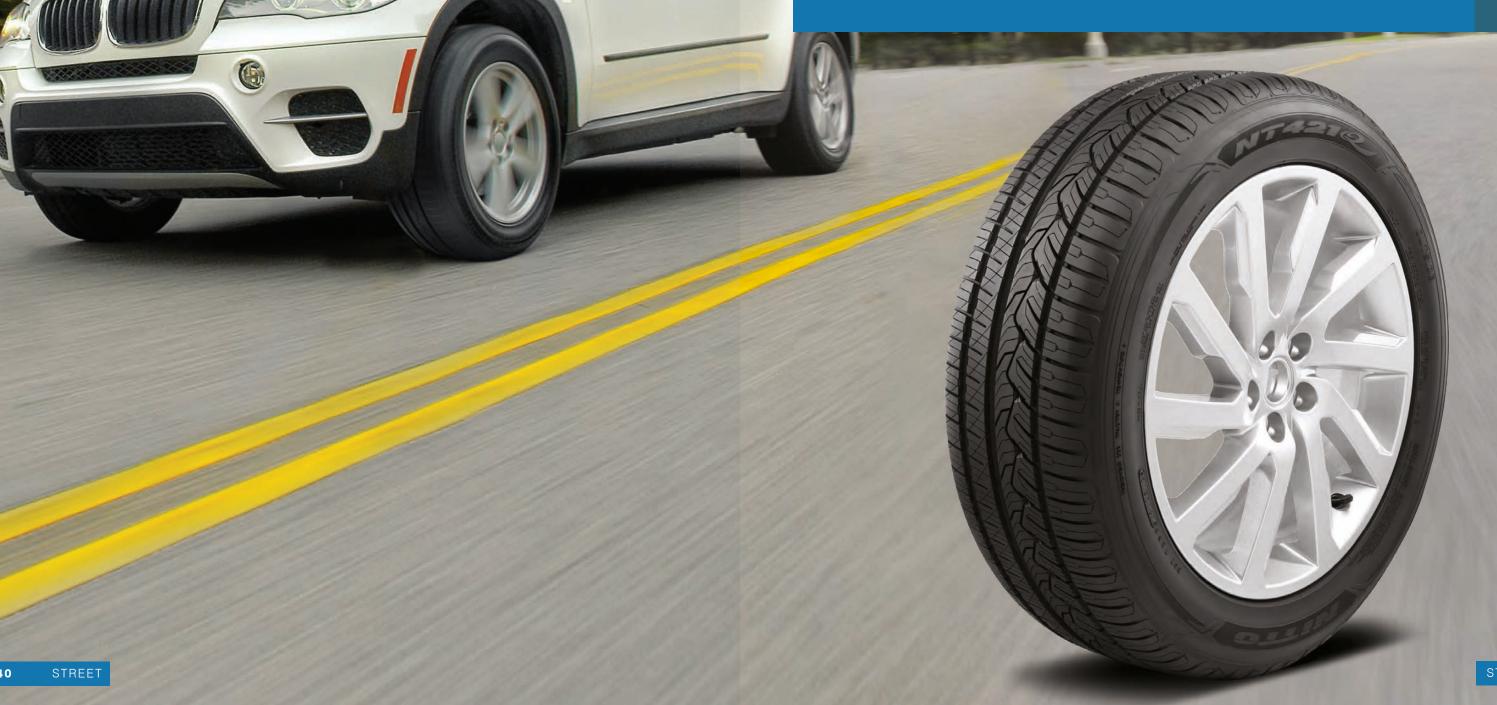

.0-(11.0)-12.0                | 2469           | @     | 50             | 45.19  |

<sup>\*</sup>Indicates Extra Load (XL).



# PREMIER ALL-SEASON CROSSOVER & SUV TIRE

Vehicles have evolved throughout the years (from sedans, to SUVs, and now the crossover utility vehicle), but have your tires done the same? The NT421Q® is Nitto's premier all-season tire built specifically for your crossovers (CUV) and SUVs. From style to function, the NT421Q® has been created with the foremost purpose of getting you safely to your destination throughout the seasons. The unique and stylish asymmetric tread design provides a quiet and comfortable ride while delivering all-season traction.

HVW PERFORMANCE RATED

**560** UTQG TREADWEAR FOR W

> 640 UTQG TREADWEAR FOR H AND V

> > A TRACTION

A TEMPERATURE





\*Ratings based on comparison to other Nitto product in the segment

# ADDED SHOULDER INSERTS The circumferential rubber shoulder insert adds an additional layer of strength to help you navigate potholes and other adverse road conditions. SIPING Siping is one of the most important tire tect wet and snow traction. Nitto's revolutionary

# Siping is one of the most important tire technologies for wet and snow traction. Nitto's revolutionary 3D multiwave and 3D Interlocking sipe design provide traction without sacrificing handling.

# MAINTENANCE INDICATORS Nitto's intelligent maintenance indicators are a service feature that visually show how your tires are wearing. They can also help alert you to wear issues before they become big problems.

#### WINTER TRACTION

The inside tread area o