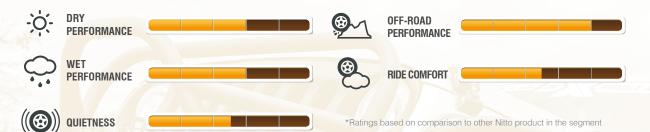

5.50R20LT D | 130Q     | 200720 | 21.0           | 39.72                 | 15.91                  | 11.0-(12.0)-13.0                | 4190           | @     | 50             | 108.2  |
| 22    | 37x13.50R22LT E | 123Q     | 200530 | 21.0           | 37.05                 | 14.13                  | 8.5-(11.0)                      | 3415           | @     | 65             | 84.0   |
| 22    | 40x15.50R22LT D | 127Q     | 200520 | 21.0           | 39.72                 | 16.30                  | 11.0-(12.0)-14.0                | 3860           | @     | 50             | 111.4  |

LT tires with a "C" load range have a 6-ply rating. LT tires with a "D" load range have an 8-ply rating. LT tires with an "E" load range have a 10-ply rating.



# Trail Grappler my

## MUD TERRAIN LIGHT TRUCK TIRE



#### REDUCED ROAD NOISE

Advanced sound analysis equipment was used to systematically reduce the noises normally heard when driving on off-road tires.

#### **MUD EVACUATION**

The balanced void ratio efficiently removes mud and dirt from the tread to provide continuous off-road traction.

#### **DURABILITY**

The 3-ply sidewall with a high turn-up construction acts as an extra layer of reinforcement to increase puncture resistance.



#### **DUAL SIDEWALL DESIGNS**

Each Grappler has two sidewall designs so you can choose how your tires look. On the Trail Grappler one side has stylized lettering with V-shaped sidewall lugs and the other has traditional lettering with flat buttresses.

#### SIZES AND SPECIFICATIONS

# Trail Grappler'm/T

| Wheel | Tire Size       |          | Stock  | Tr