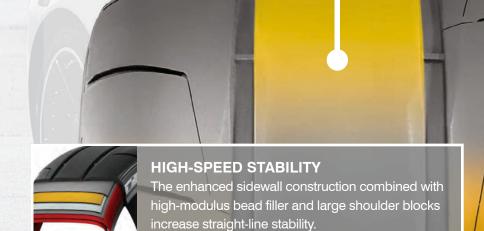

| 6.3            | 28.03                  | 10.24                  | 8.5-(9.0)-10.0               | 1609           | @ | 51             | 29.76  |
| 20    | 285/35ZR20   | 100Y | 371560 | 6.3            | 27.87                  | 11.42                  | 9.5-(10.0)-11.0              | 1764           | @ | 51             | 33.73  |
|       | 315/30ZR20   | 101Y | 371210 | 6.3            | 27.48                  | 12.60                  | 10.5-(11.0)-11.5             | 1819           | @ | 51             | 34.83  |

<sup>\*</sup>Indicates Extra Load (XL).





# D.O.T.-COMPLIANT COMPETITION DRAG RACE TIRE



\*Ratings based on comparison to other Nitto product in the segment

#### **COMPETITION PERFORMANCE**

The large solid center rib provides a continuous contact patch for dry traction.



## SPECIALIZED RACE COMPOUND

**78** COMPETITION

The new drag racing-specific compound was engineered for increased traction at the starting line.

# SIZES AND SPECIFICATIONS



| Wheel<br>Dia. | Tire Size     | Stock<br>Number | Tread<br>Depth |                       | ated<br>nsions         | Approved Rim (Measuring Rim) | Maximum        |   |                | Wt.    |
|---------------|---------------|-----------------|----------------|-----------------------|------------------------|------------------------------|----------------|---|----------------|--------|
|               |               |                 | (1/32")        | Overall<br>Dia. (in.) | Overall<br>Width (in.) | Width (in.)                  | Load<br>(lbs.) | @ | Press<br>(PSI) | (lbs.) |
| 47            | P275/40R17 LL