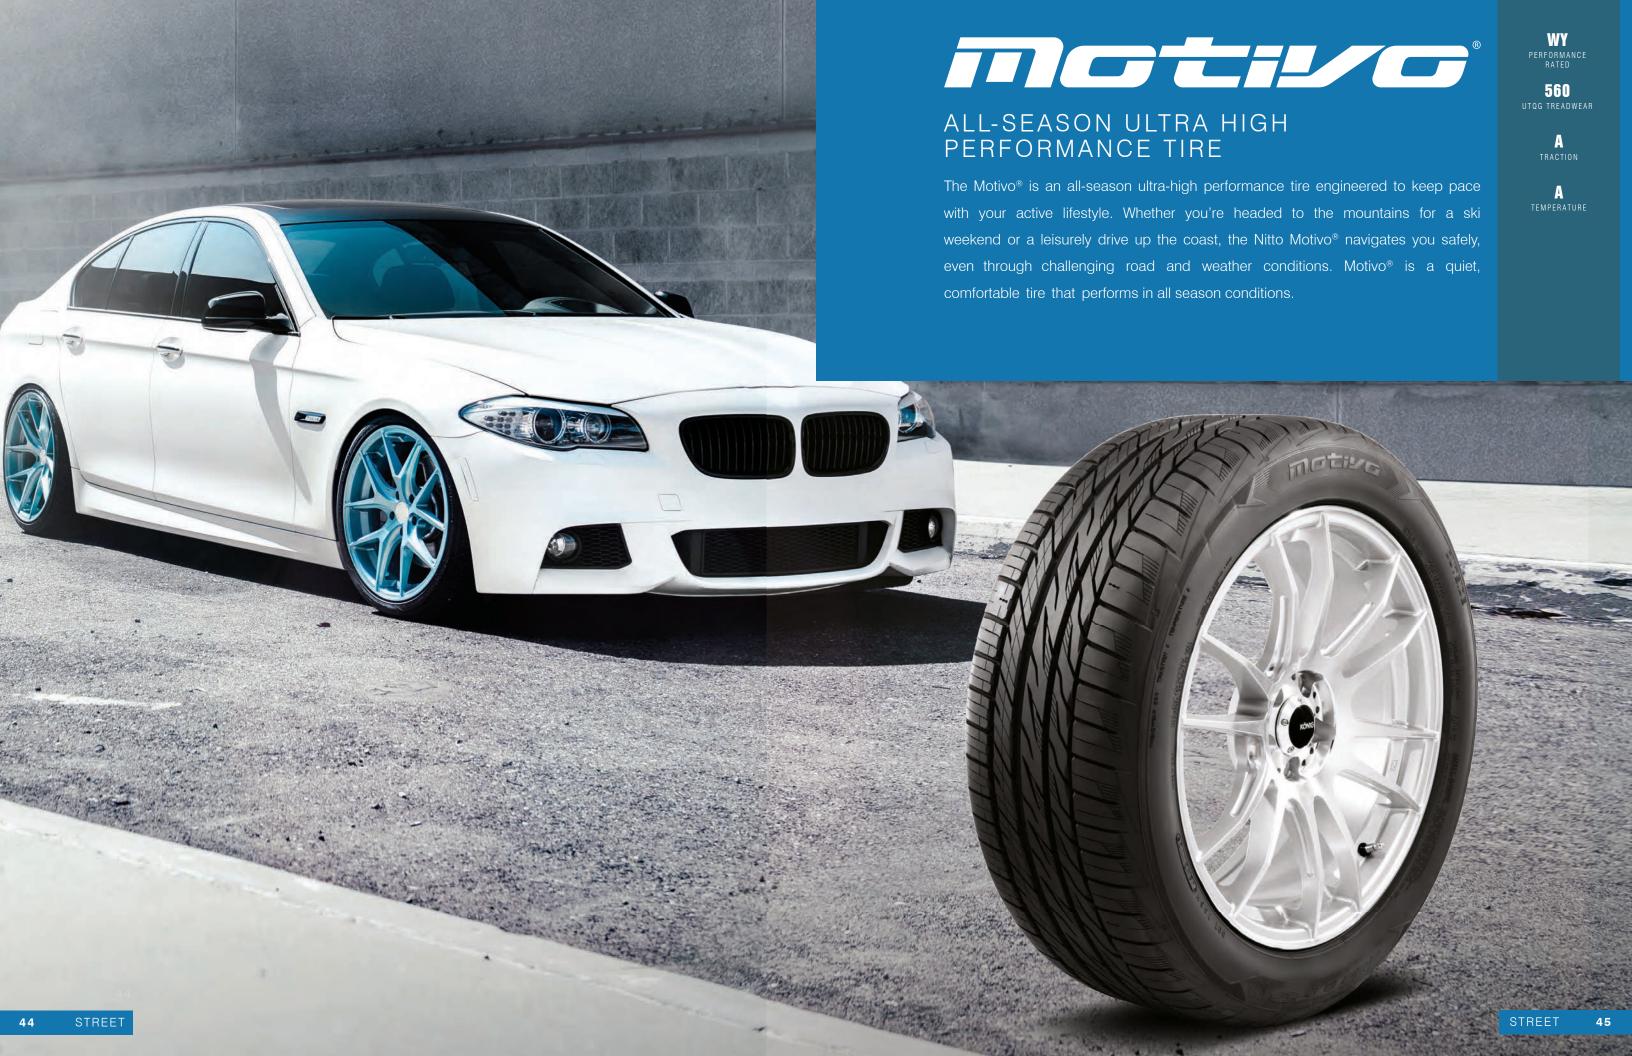

| * 275/50R20 | 113H | 210590 | 12.2           | 30.87                 | 11.18                  | 7.5-(8.5)-9.5                   | 2535           | @     | 50             | 43.65  |
|       | * 275/55R20 | 117V | 210910 | 12.5           | 31.89                 | 11.18                  | 7.5-(8.5)-9.5                   | 2833           | @     | 50             | 46.41  |
|       | 275/60R20   | 115H | 210920 | 12.6           | 32.99                 | 10.98                  | 7.5-(8.0)-9.5                   | 2679           | @     | 51             | 45.08  |
| 22    | * 285/45R22 | 114V | 210930 | 12.3           | 32.09                 | 11.22                  | 9.0-(9.5)-10.5                  | 2601           | @     | 50             | 40.34  |

<sup>\*</sup>Indicates Extra Load (XL).



# MGTI/G\*

## ALL-SEASON ULTRA HIGH PERFORMANCE TIRE







\*Ratings based on comparison to other Nitto product in the segment

#### ADVANCED SIPING TECHNOLOGY

Sipes are thin slits in a treadblock that cut through water on the road surface to gain traction. Nitto's 3D Multiwave sipes feature an interlocking ripple design, which allows the sipes to "lock" together while braking to act like a continuous tread block and provides traction while accelerating.

#### DRY PERFORMANCE

The exterior tread features larger size blocks which increase the amount of surface area contacting the road.

#### WET PERFORMANCE

Four wide, deep circumferential grooves and streamlined, open lateral grooves improve water evacuation for increased wet handling and traction.

#### **ALIGNMENT INDICATORS**

Nitt