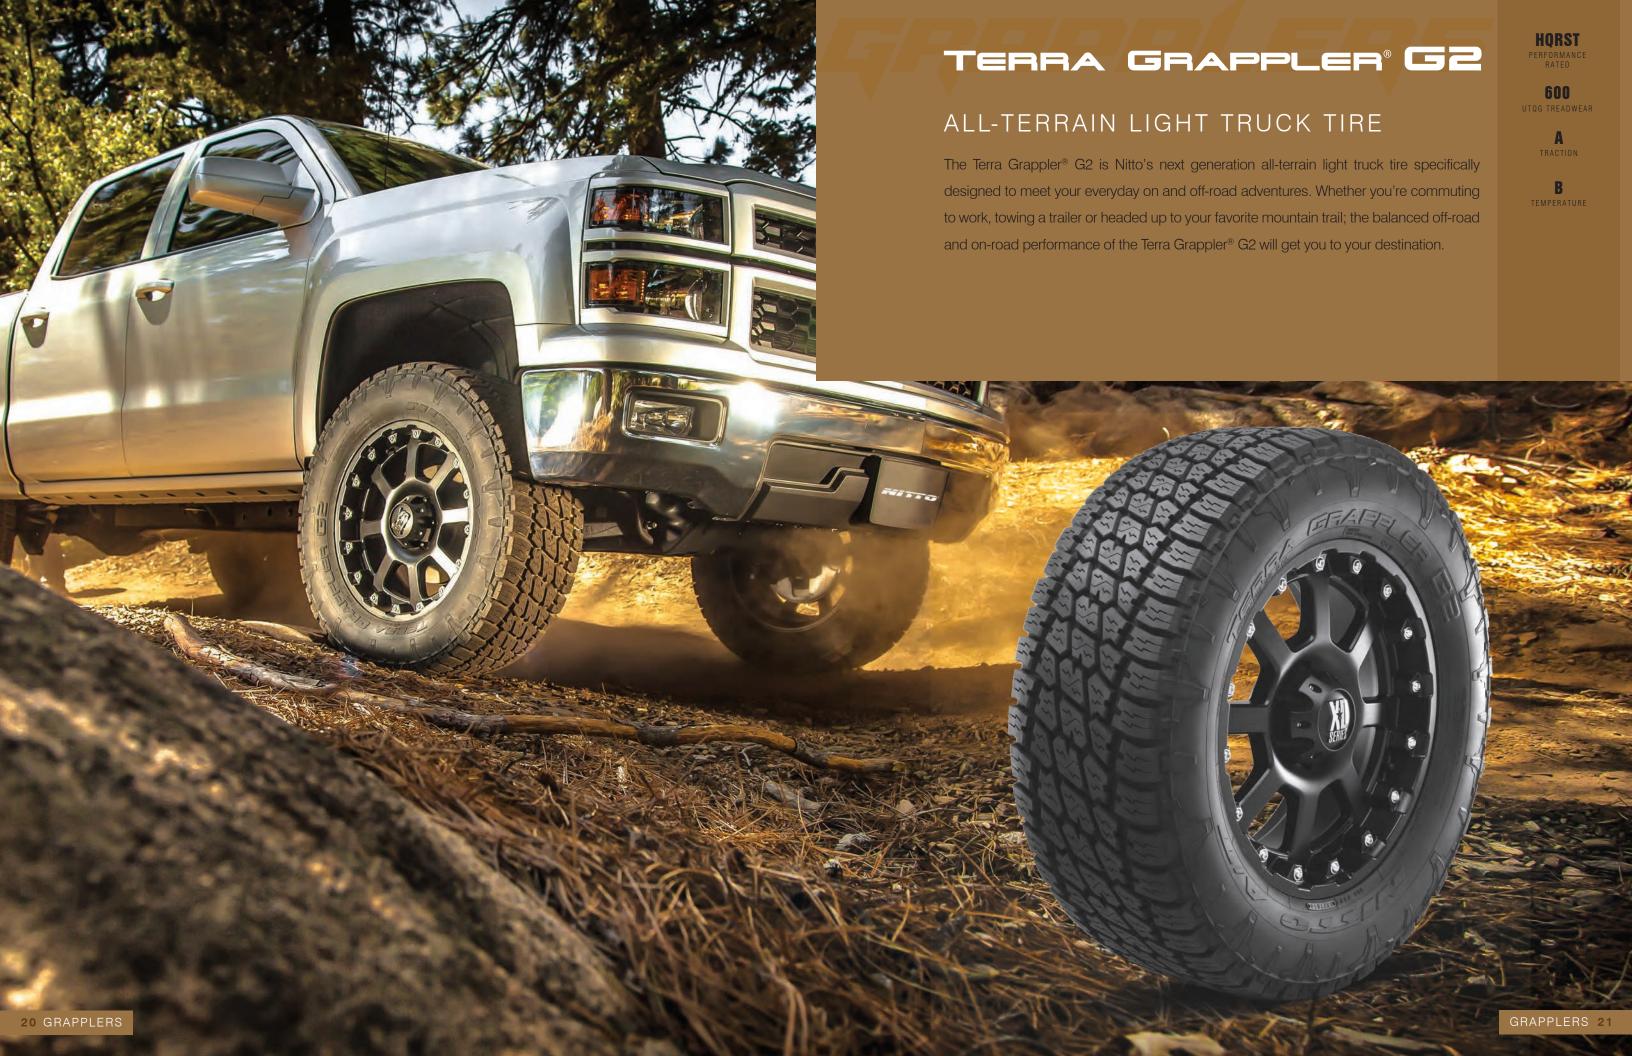

18.4           | 35.59                 | 13.03                  | 9.0-(9.5)-12.0                  | 3750/3415      | @    | 65             | 77.3   |
|       | 35x11.50R20LT E | 124Q     | 201400 | 19.3           | 34.76                 | 11.42                  | 8.0-(9.0)-10.5                  | 3525           | @    | 80             | 69.0   |
|       | 35x12.50R20LT E | 121Q     | 206880 | 19.3           | 34.76                 | 12.52                  | 8.5-(10.0)-11.0                 | 3195           | @    | 65             | 73.0   |
|       | 37x13.50R20LT E | 127Q     | 201410 | 19.3           | 36.77                 | 13.58                  | 8.5-(11.0)                      | 3860           | @    | 65             | 84.7   |

LT tires with an "E" load range have a 10-ply rating.



## TERRA GRAPPLER G2

#### ALL-TERRAIN LIGHT TRUCK TIRE





\*Ratings based on comparison to other Nitto product in the segment

#### **COUPLING JOINTS**

Tread block rigidity is important when it comes to even wear. Noticing this, Nitto decided to reinforce the coupling joints in the Terra Grappler G2, which connects the outer most tread blocks to the center blocks, to increase the block edge rigidity.

#### **FULL DEPTH SIPES**

Terra Grappler G2 is equipped with full depth siping. Not only do the full depth sipes offer a benefit, it also helps maintain the appearance of the tread design as the tire wears.

#### SHOULDER LUGS

The staggered shoulder lugs on the Terra Grappler G2 provides additional biting edges in off-road conditions. Further more, the new sidewall designs connects th