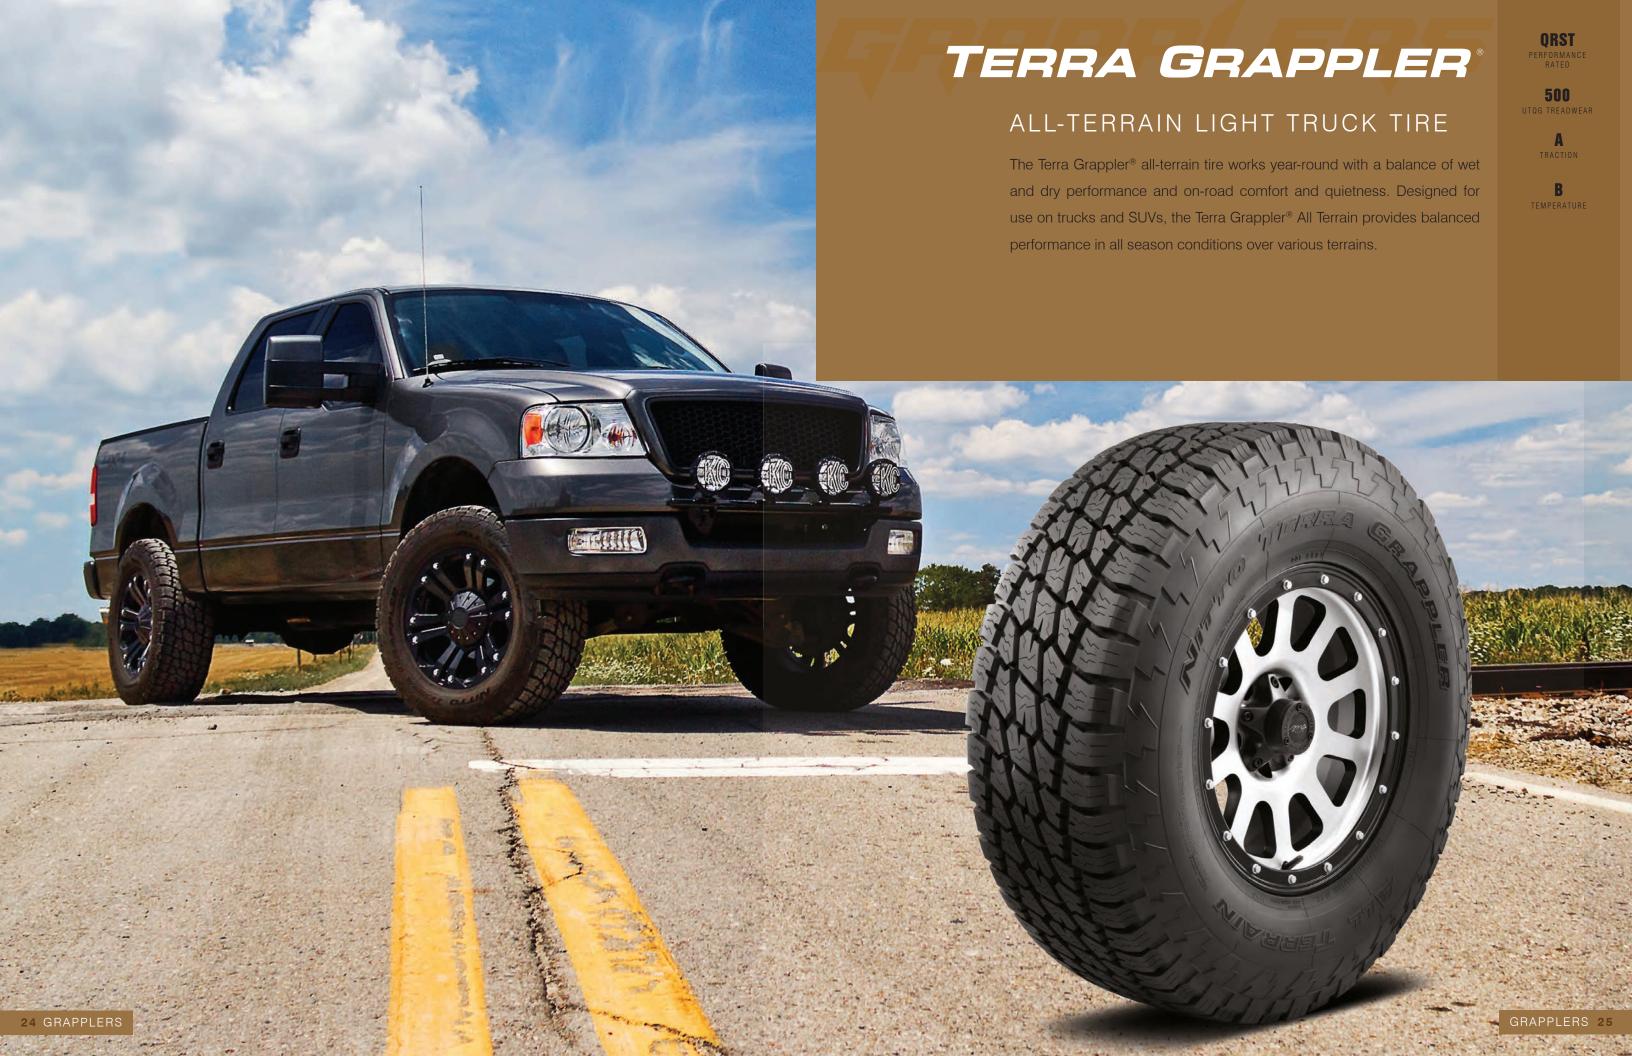

| 67.6   |
|       | 33x12.50R22LT E | 109R         | 215590 | 15.6           | 32.52                 | 12.52                  | 8.5-(10.0)-11.0                 | 2270           | @     | Press (PSI)  80  50  80  80  80  50  44  80  44  80  65  65  65  50  50  44  50  80  80  80  80  80  80  80  80  80 | 58.1   |
|       | 35x12.50R22LT E | 117R         | 215580 | 15.6           | 34.53                 | 12.52                  | 8.5-(10.0)-11.0                 | 2835           | @     | 65                                                                                                                  | 66.0   |

LT tires with a "D" load range have an 8-ply rating. LT tires with an "E" load range have a 10-ply rating.

<sup>\*</sup> Indicates Extra Load (XL).



# TERRA GRAPPLER®

# ALL-TERRAIN LIGHT TRUCK TIRE





\*Ratings based on comparison to other Nitto product in the segment

# HIGH DENSITY SIPING Deep sipes and lateral voids effectively channel away water. Siping helps resist hydroplaning by cutting through pockets of water on road surfaces. This technology provides all-season traction. OFF-ROAD PERFORMANCE The lugs on the shoulder are staggered to improve traction in deep sand and loose dirt.



#### **DUAL SIDEWALL DESIGNS**

Each Grappler has two sidewall designs so you can choose how your tires look. On the Terra Grappler one side has solid outlined lettering and the other has serrated lettering.

#### SIZES AND SPECIFICATIONS

#### TERRA GRAPPLER

| Wheel | Tire Size     |      | Stock  | Tread<br>Depth |                       | at