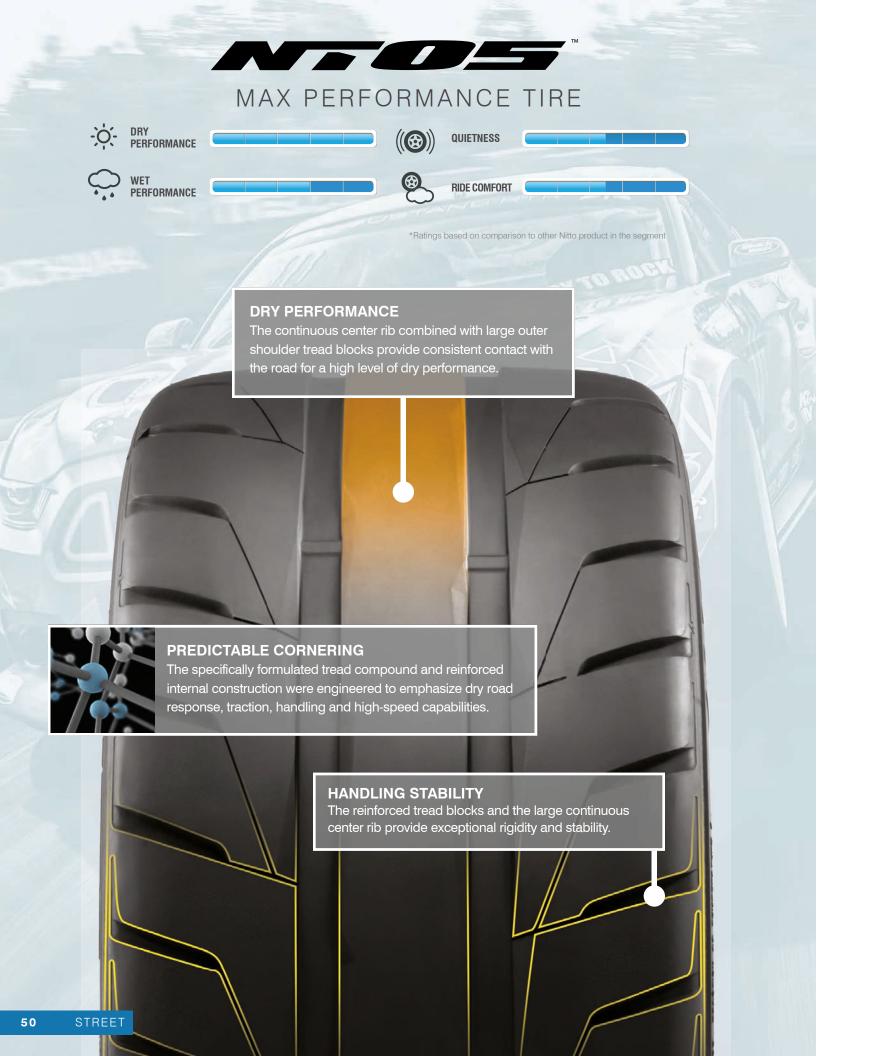

| 2337           | _               |                | 35.93  |
|       | 010/30ZNZU                   | 1101         | Z 10400 | 10.0           | 20.04                 | 12.02                  | 10.5-(11.0)-12.5             | 2001           | @               | 50             | 55.55  |

<sup>\*</sup>Indicates Extra Load (XL).





# MAX PERFORMANCE TIRE

The NT05™ is a max performance tire engineered to complement the power of your vehicle. It was developed through extensive computer simulation modeling and on-track testing. The rigorous development process helped produce a street tire that provides precise and responsive handling and performance. Knowing the tire is responding to your inputs will inspire your confidence.

W PERFORMANCE RATED

200

AA TRACTION

A TEMPERATURE







| Wheel | Tire Size    |      | Stock  | Tread   | Tread Inflated Depth Dimensions |                        | Approved Rim<br>(Measuring Rim) | Maximum        |   |                                                                                                                      | Wt.    |
|-------|--------------|------|--------|---------|---------------------------------|------------------------|---------------------------------|----------------|---|----------------------------------------------------------------------------------------------------------------------|--------|
| Dia.  |              |      | Number | (1/32") | Overall<br>Dia. (in.)           | Overall<br>Width (in.) | Width (in.)                     | Load<br>(lbs.) | @ | Press<br>(PSI)