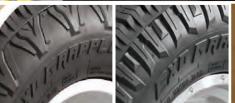

| 9.0-(10.0)-11.5                 | 3860           | @     | 80             | 75.9   |

LT tires with a "C" load range have a 6-ply rating. LT tires with a "D" load range have an 8-ply rating. LT tires with an "E" load range have a 10-ply rating. LT tires with an "F" load range have a 12-ply rating.



# EXO GRAPPLER ANT

## ALL WEATHER TRACTION LIGHT TRUCK TIRE





#### WINTER PERFORMANCE

Rated with the 3-peak mountain snowflake for winter driving conditions, the Exo Grappler's sipes and large lateral grooves provide biting edges as well as water and snow/slush evacuation. These tread features are combined with a new durable compound that allows for traction in freezing temperatures. For additional traction, TSMI #15 studs can be added for increased winter traction.





#### **DUAL SIDEWALL DESIGNS**

Each Grappler has two sidewall designs so you can choose how your tires look. On the Exo Grappler one side has chisel-shaped sidewall lugs and the other has Y-shaped sidewall-lugs.

#### SIZES AND SPECIFICATIONS

#### EXO GRAPPLER AWT

| Wheel | Tire Size       |          | Stock  | Tread<br>Depth |                       | ated<br>nsions         | Approved Rim<br>(Measuring Rim) | Ma             | ximu | m              | Wt.    |
|-------|-----------------|----------|--------|----------------|-----------------------|------------------------|---------------------------------|----------------|------|----------------|--------|
| Dia.  | Tile Size       |          | Number | (1/32")        | Overall<br>Dia. (in.) | Overall<br>Width (in.) | Width (in.)