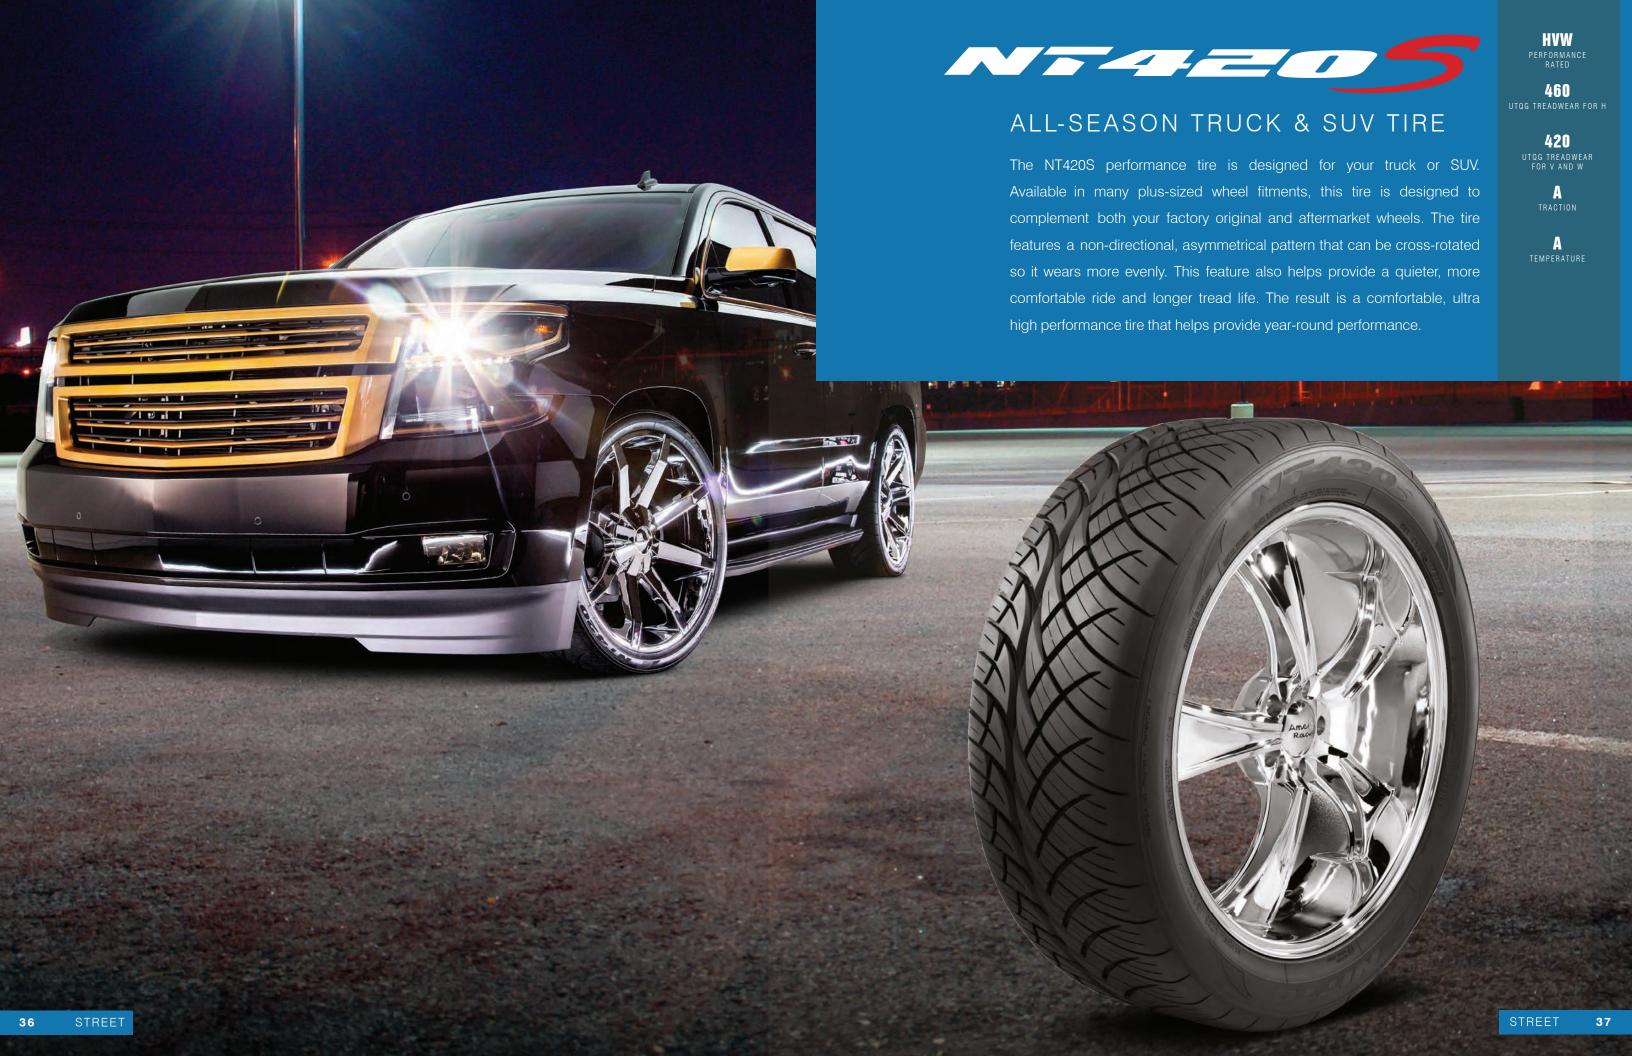

| 33.03                 | 10.90                  | 7.5-(8.0)-9.5                | 3415           | @     | 80             | 56.5   |
| 20    | LT275/65R20 E | 126R | 205030 | 16.0           | 34.05                 | 10.90                  | 7.5-(8.0)-9.5                | 3750           | @     | 80             | 60.8   |
|       | LT305/55R20 E | 121R | 205340 | 16.0           | 33.11                 | 12.56                  | 8.5-(9.5)-11.0               | 3195           | @     | 65             | 65.6   |
| 22    | LT285/50R22 E | 121R | 205000 | 16.0           | 33.27                 | 11.50                  | 8.0-(9.0)-10.0               | 3195           | @     | 80             | 63.8   |

LT tires with an "E" load range have a 10-ply rating.

<sup>\*</sup>Indicates Extra Load (XL).





#### SIPING

Siping across the tread pattern provides additional biting edges to help maintain traction in wet weather conditions.



Slanted three-dimensional tread blocks reduce flex for improved handling.



#### **EVEN WEAR**

The asymmetrical, non-directional tread pattern allows for cross-rotation, which reduces irregular wear.

\*Consult your tire retailer on the appropriate rotation pattern for your vehicle.



| Wheel | Tire Size   |      | Stock  | Tread<br>Depth |                       | ated<br>nsions         | Approved Rim<br>(Measuring Rim) | Ma             | aximu | m              | Wt.    |
|-------|-------------|------|--------|----------------|-----------------------|------------------------|---------------------------------|----------------|-------|----------------|-