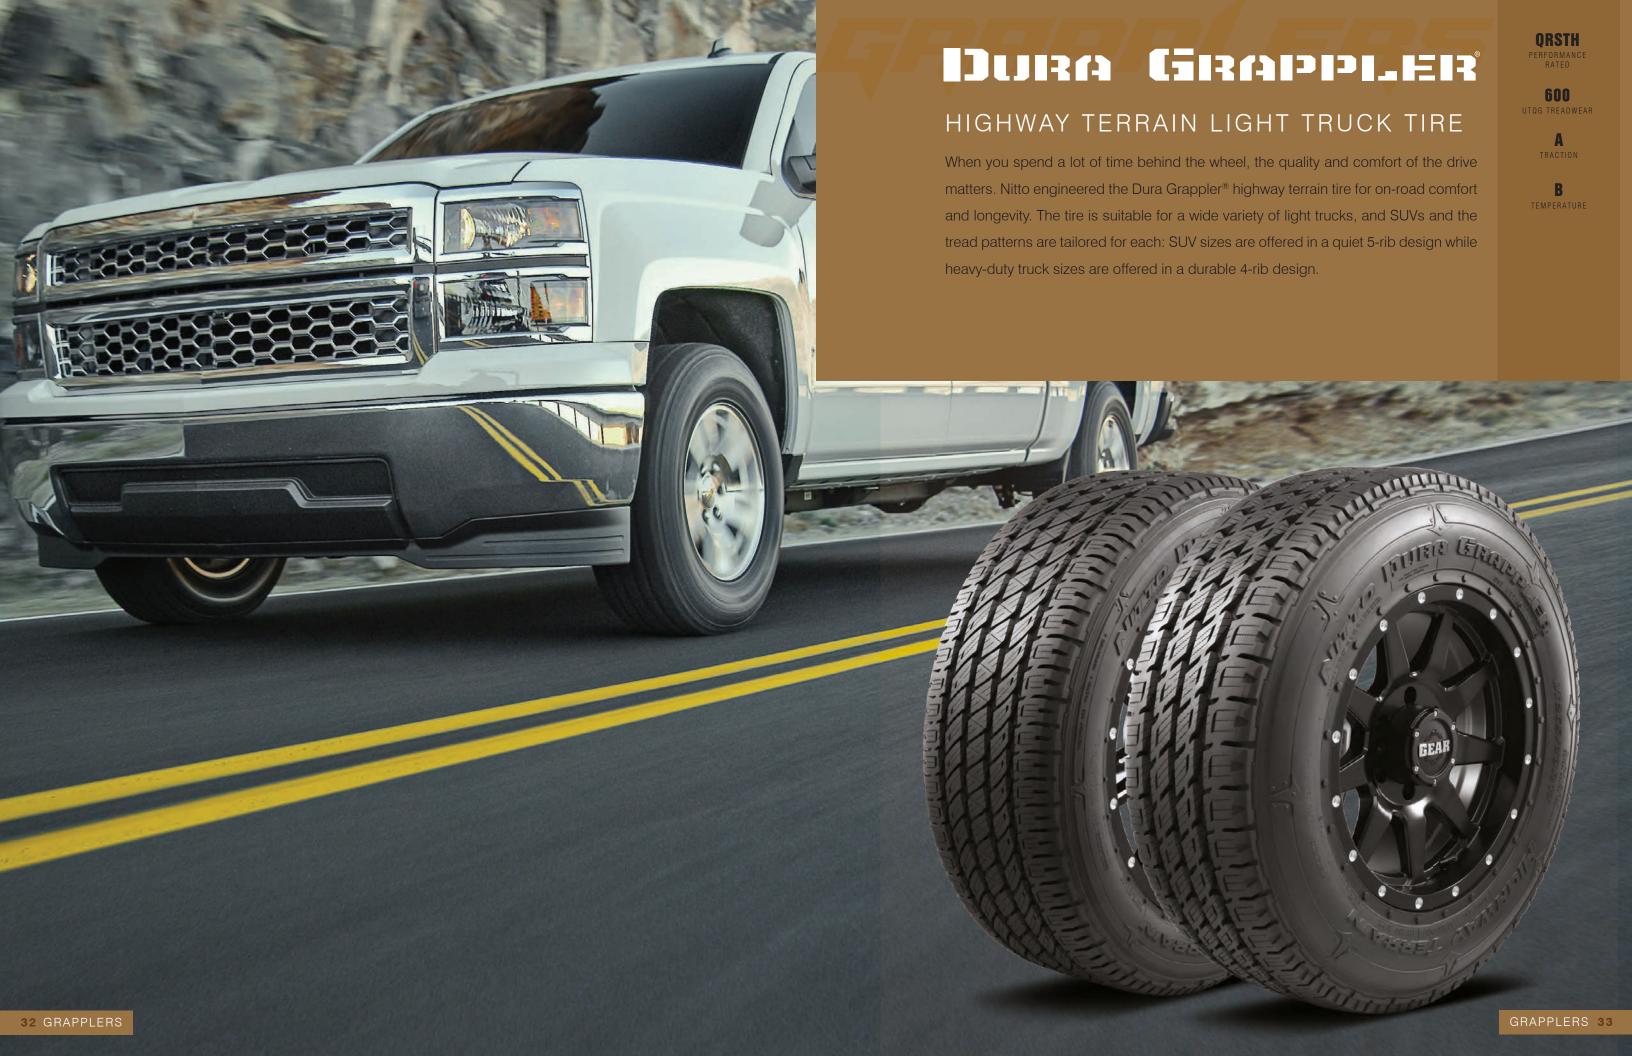

#### **OFF-ROAD TRACTION**

The tread blocks keep part of the lugs biting the ground at all times.

#### **PUNCTURE RESISTANCE**

The three-ply polyester sidewall construction and high strength steel belt tread package improve puncture resistance.

#### **DUAL SIDEWALL DESIGNS**

Each Grappler has two sidewall designs so you can choose how your tires look. On the Mud Grappler, one side has lizard skin sidewall lugs and the other has plain sidewall lugs.

#### SIZES AND SPECIFICATIONS