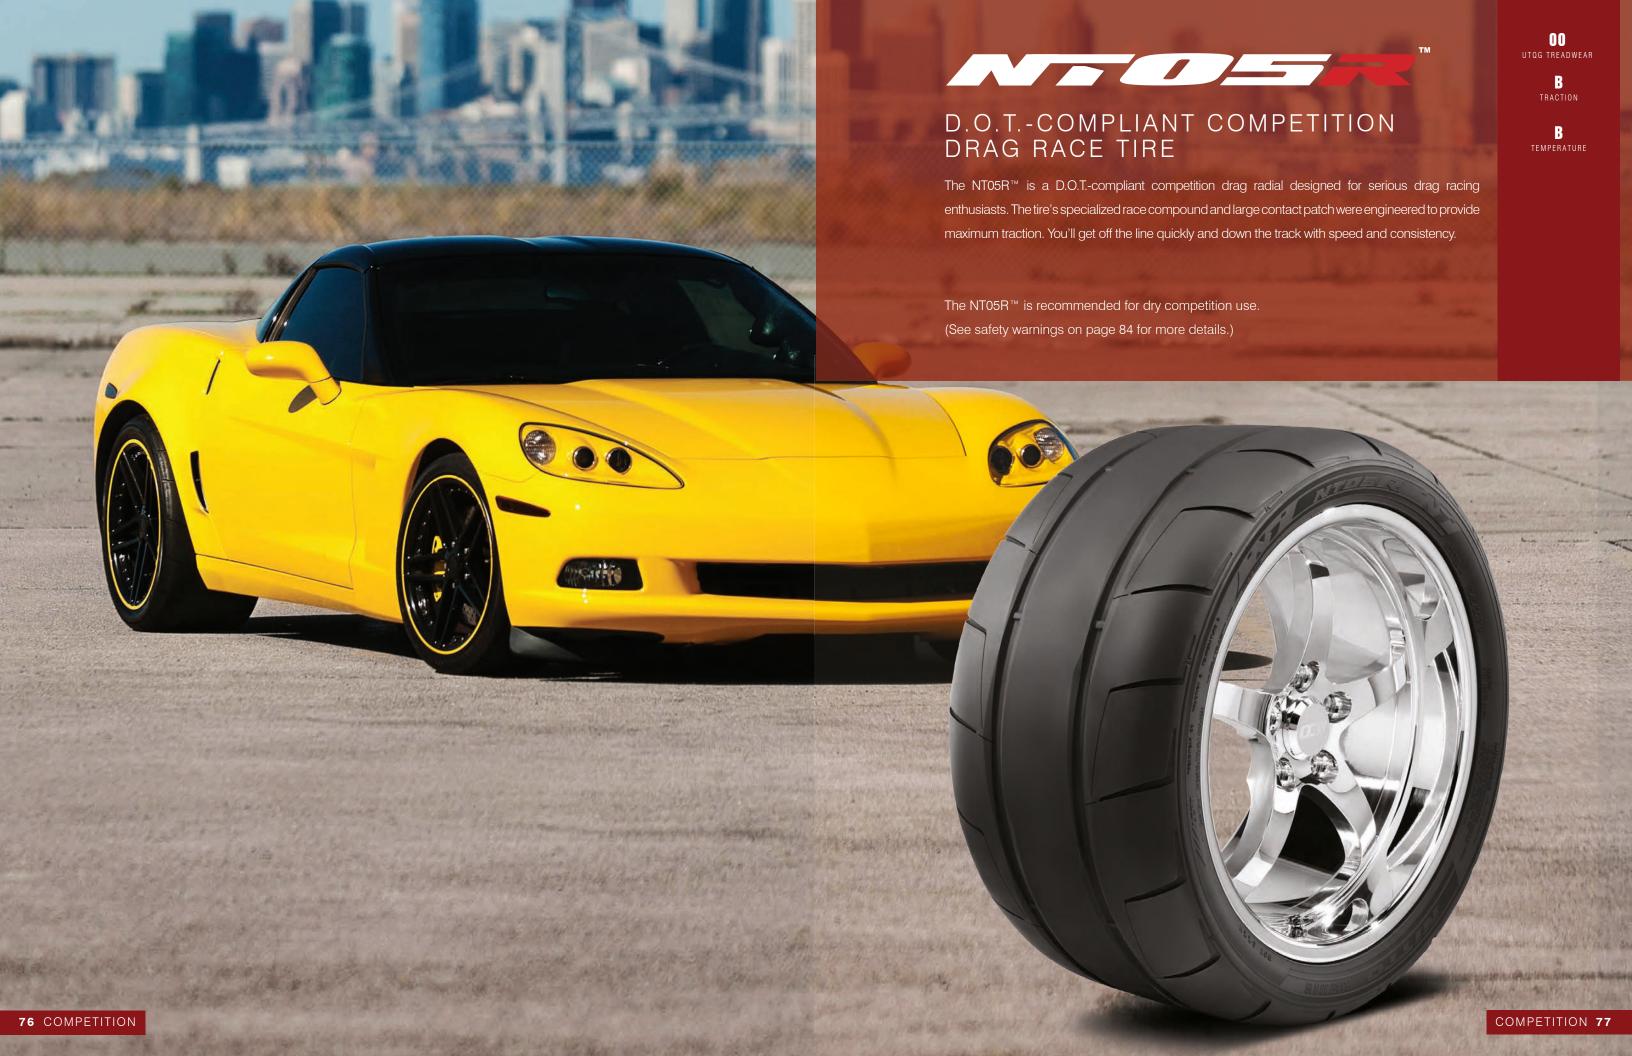

#### **OFF-ROAD TRACTION**

The tread blocks keep part of the lugs biting the ground at all times.

#### **PUNCTURE RESISTANCE**

The three-ply polyester sidewall construction and high strength steel belt tread package improve puncture resistance.

#### **DUAL SIDEWALL DESIGNS**

Each Grappler has two sidewall designs so you can choose how your tires look. On the Mud Grappler, one side has lizard skin sidewall lugs and the other has plain sidewall lugs.