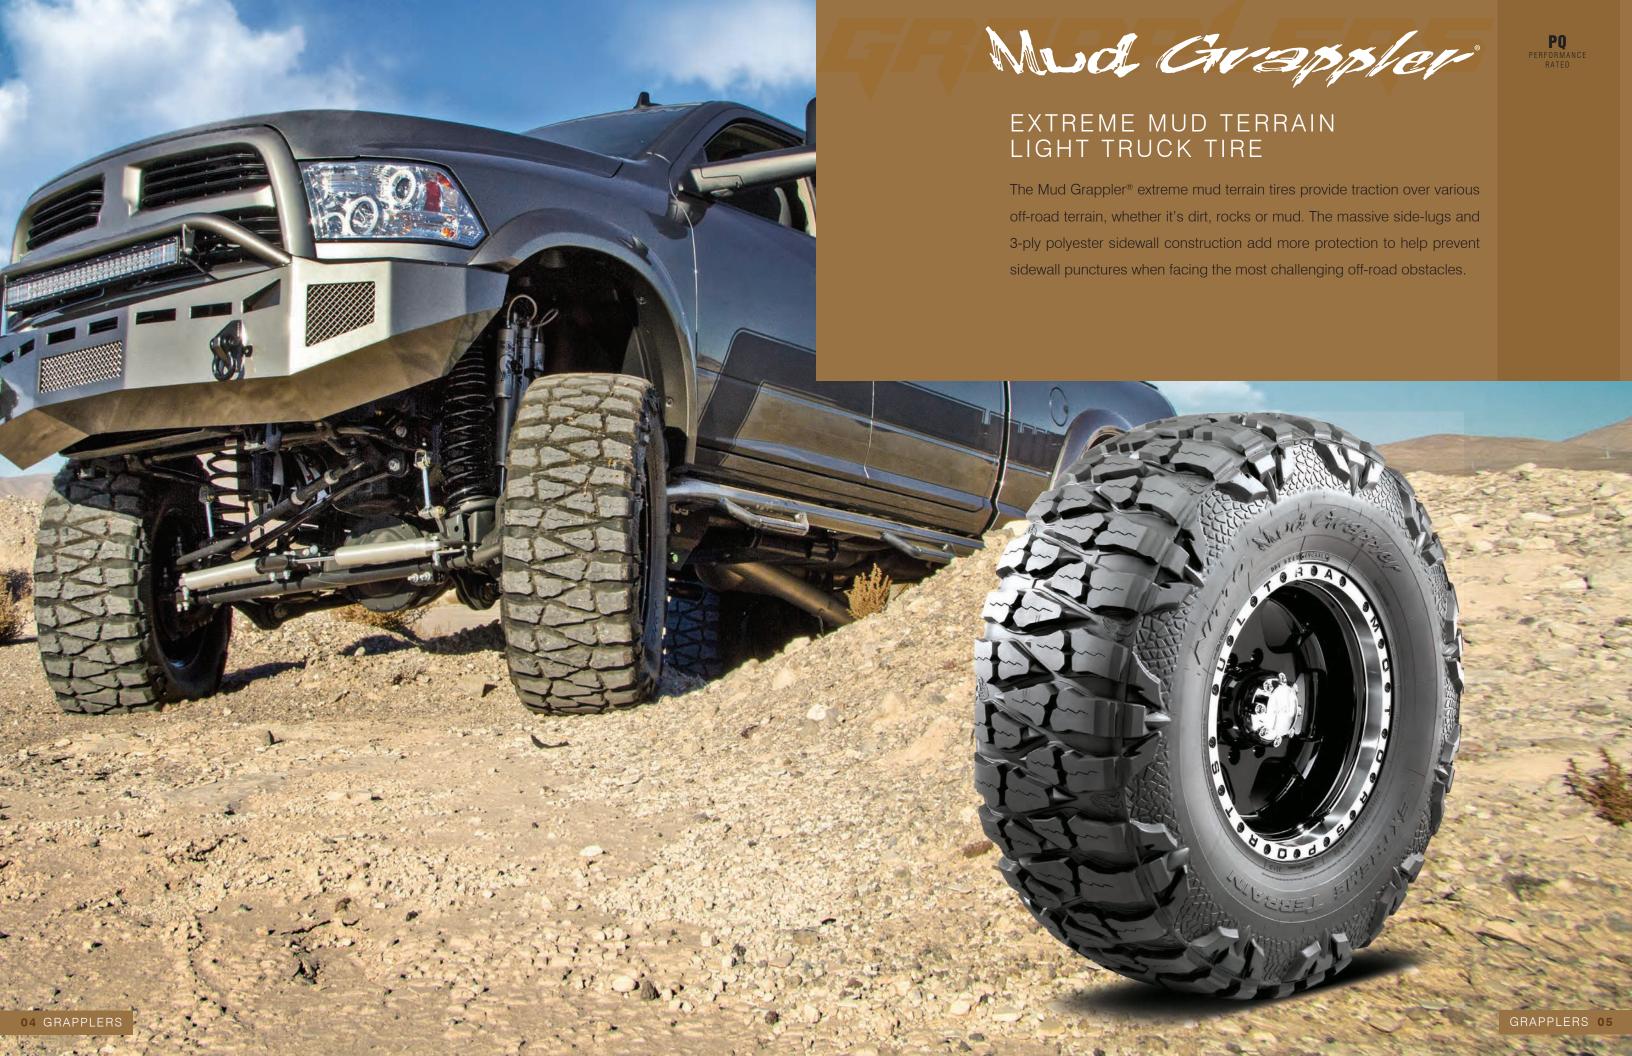

|           |



# Mud Grappler

# EXTREME MUD TERRAIN LIGHT TRUCK TIRE



#### HIGH VOID RATIO

The high void ratio between the tread blocks efficiently clears mud and dirt from the pattern to provide excellent traction in extreme terrain.

#### **OFF-ROAD TRACTION**

The tread blocks keep part of the lugs biting the ground at all times.

#### **PUNCTURE RESISTANCE**

The three-ply polyester sidewall construction and high strength steel belt tread package improve puncture resistance.





#### **DUAL SIDEWALL DESIGNS**

Each Grappler has two sidewall designs so you can choose how your tires look. On the Mud Grappler, one side has lizard skin sidewall lugs and the other has plain sidewall lugs.

#### SIZES AND SPECIFICATIONS

# Mud Grappler

| Wheel | Tire Size       |          | Stock  | Tread<br>Depth