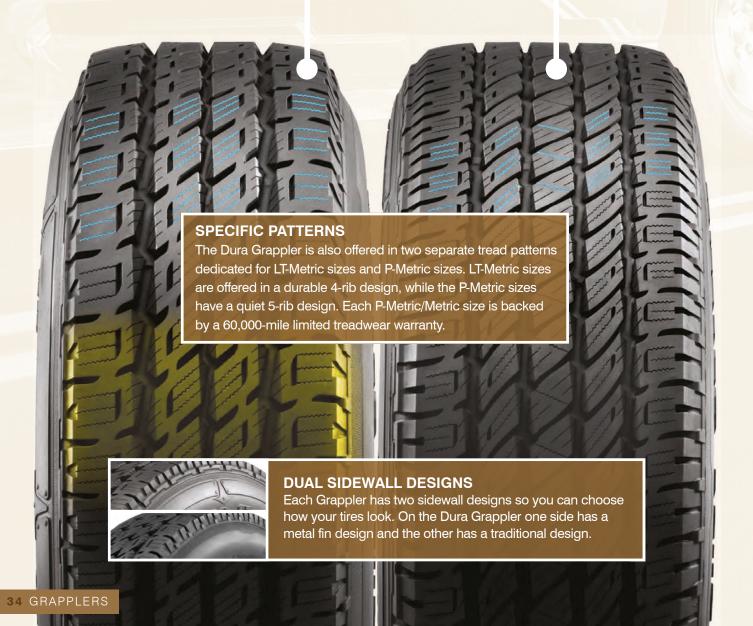

0.0                  | 3305           | @ | 80             | 60.0   |  |
| 20    | LT305/55R20 E | 121R | 202880 | 16.0           | 33.07                 | 12.76                  | 8.5-(9.5)-11.0                  | 3195           | @ | 65             | 68.2   |  |
|       | LT325/60R20 D | 121R | 202860 | 15.6           | 35.08                 | 13.11                  | 9.0-(9.5)-12.0                  | 3195           | @ | 50             | 77.0   |  |

LT tires with a "D" load range have an 8-ply rating. LT tires with an "E" load range have a 10-ply rating.

<sup>\*</sup> Indicates Extra Load (XL).



# Dura Grappler

# HIGHWAY TERRAIN LIGHT TRUCK TIRE



#### **ADVANCED SIPING TECHNOLOGIES**

3D Multiwave sipes increase traction in wet conditions while maintaining tread block rigidity.



#### SIZES AND SPECIFICATIONS

#### Dura Grappler

| Wheel | Tire Size     |      | Stock  | Tread<br>Depth |                       | ated<br>nsions         | Approved Rim (Measuring Rim) | Ma             | aximu | m              | Wt.    |
|-------|---------------|------|--------|----------------|-----------------------|------------------------|------------------------------|----------------|-------|----------------|--------|
| Dia.  | Tile Size     |      | Number | (1/32")        | Overall<br>Dia. (in.) | Overall<br>Width (in.) | Width (in.)                  | Load<br>(lbs.) | @     | Press<br>(PSI) | (lbs.) |
|       | LT235/85R16 E | 120R | 205140 | 15.6           | 31.69                 | 9.57                   | 6.0-(6.5)-7.5                | 3042           | @     | 80