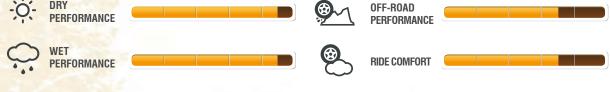

By incorporating computer-modeled designs for road noise reduction and a program that aids in enhancing dynamic contact points while driving, our engineers successfully identify and counteract undesirable tire responses in a variety of driving conditions. In addition, the tested technological advances in polymer tread compounds allow our engineers to deliver truly <u>high-quality tires that provide extended tread life</u>, improved traction on both wet and dry roads and inspire driver satisfaction.