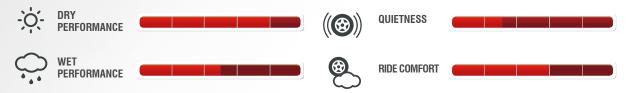

| 12.48                  | 10.5-(11.0)-12.5             | 1609           | @ | 44             | 33.73  |

(LL) Indicates Light Load

# D.O.T.-COMPLIANT COMPETITION DRAG RACE TIRE The NT555R is a D.O.T.-compliant competition drag radial designed with additional flexibility

The NT555R is a D.O.I.-compliant competition drag radial designed with additional flexibility for the weekend drag racer. The NT555R combines a high-grip compound and construction to provide increased traction at the starting line. The NT555R is the drag radial for the street or strip.

The NT555R is recommended for dry competition use. (See safety warnings on page 84 for more details.)

VWY
PERFORMANCE
RATED

100 UTQG TREADWEAR

> A TRACTION

A TEMPERATURE



# 

# D.O.T.-COMPLIANT COMPETITION DRAG RACE TIRE



\*Ratings based on comparison to other Nitto product in the segment

# COMPETITION PERFORMANCE performance. The NT555R was designed to achieve a balance between maximum dry performance and occasional street use. **HIGH-SPEED STABILITY** Semi-radial construction combined with a unique reinforced package helps provide stability at high track speeds. **STREET & STRIP** The tread compound is formulated to achieve a balance between tread wear and drag strip performance, allowing for the weekend racer to drive to the track, compete, and drive back home on the same set of rear tires. 82 COMPETITION

# SIZES AND SPECIFICATIONS



| Wheel | Tire Size  |      | Stock<br>Number | Tread<br>Depth | Inflated<br>Dimensions |                        | Approved Rim<br>(Measuring Rim) | Maximum        |